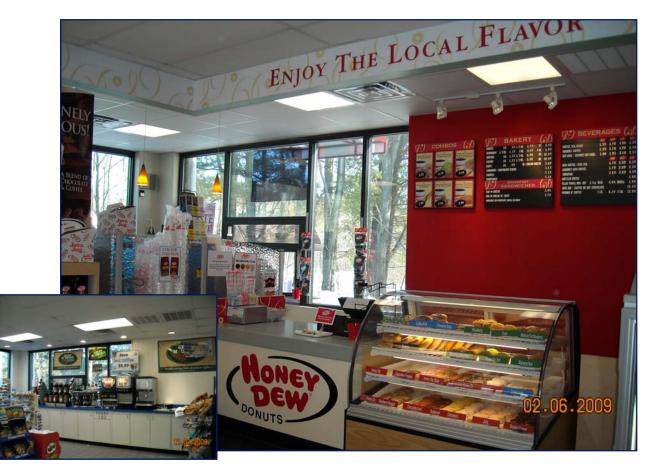

## HONEY DEW DONUTS

PORTSMOUTH, NH

<u>Description</u>: Interior renovation of existing facility in Gibbs Oil Service Station including demolition, metal studs and GWB, FRP, plumbing, and electrical. Also included were exterior directional signs and menu board.

| <u>Contract Dates</u> :<br><u>Contract Amount</u> : | <i>Start:</i> 12/15/08<br>\$25,000 | Substantial Completion: | 1/13/09 |
|-----------------------------------------------------|------------------------------------|-------------------------|---------|
| <u>Owner:</u>                                       | Honey Dew Donuts                   |                         |         |
| Architect:                                          | Ayoub Engineering, Pawtucket, RI   |                         |         |